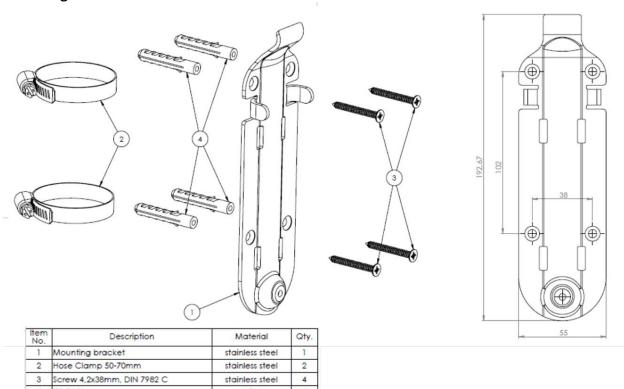

## **ePMP Connectorized Radio Mounting Bracket Specifications**

## Description

The ePMP Connectorized Radio Mounting Bracket is designed to allow ePMP Connectorized Radios (both GPS Synchronized and Unsynchronized versions) to be mounted to a pole or to a wall. The part numbers for the individual bracket and a pack of 50 brackets are shown below:

- N000900L006A ePMP 1000: Connectorized Radio Mounting Bracket
- N000900H006A ePMP 1000: 50 Pack of N000900L006A: Connectorized Radio Mounting Bracket

The following provides dimensions and installation instructions for the bracket as well as a rendering of the packaging of each of the brackets

## **Mounting Bracket Dimensions**