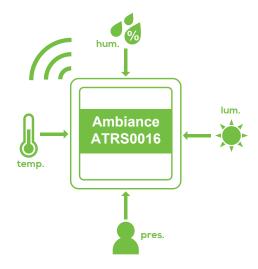

## **DETAILS**

The AMBIANCE sensor integrates all the functions necessary for the analysis of environmental and behavioral data, into a single product:

**Temperature / Humidity / Presence / Luminosity** 

## **FEATURES**

- Temperature measurement range: -40°C to 60°C
- Relative humidity measurement range: 0 to 100%
- Presence detection distance: 5m / 130° angle
- Luminosity measurement: 0 to 65535Lux
- Power supply: 2 lithiums battery 2700mAh included