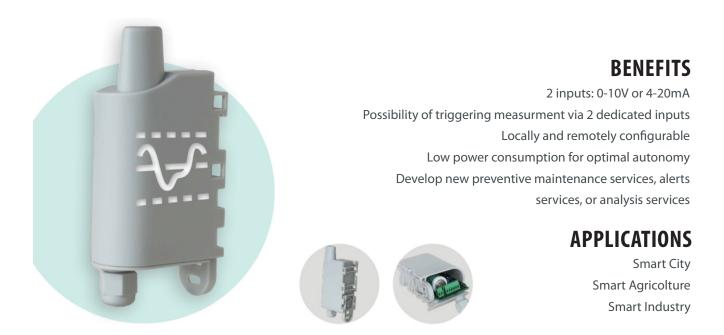

## ATRS0003 Analog PWR Sensor

The sensor measures the continuous filling level of a tank giving IoT connectivity to industrial sensors already installed on a production site. It provides warnings should thresholds be exceeded, it monitors the humidity rate, and machine consumption, measures a filling level, analyses the presence of gas, monitor changes in temperatures, the humidity rate, pressure, etc.