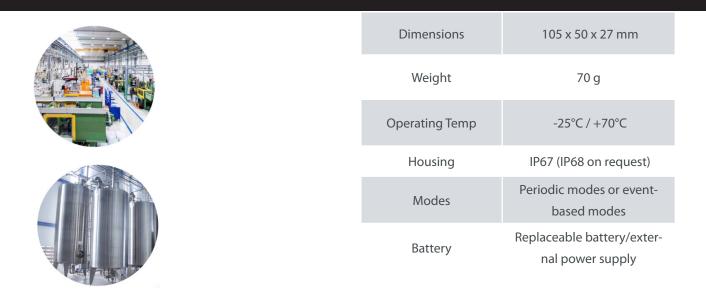

## ATRS0003 Analog PWR Sensor

The sensor measures the continuous filling level of a tank giving IoT connectivity to industrial sensors already installed on a production site. It provides warnings should thresholds be exceeded, it monitors the humidity rate, and machine consumption, measures a filling level, analyses the presence of gas, monitor changes in temperatures, the humidity rate, pressure, etc.